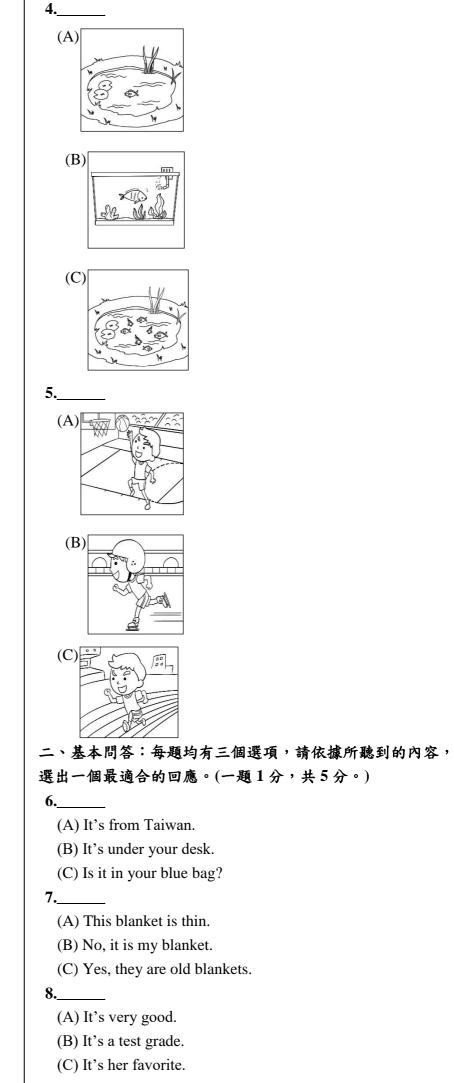

第一部分聽力測驗 15%

一、辨識句意:每題均有三張圖片,請依據所聽到的句子, 選出符合描述的圖片。(一題1分,共5分。)









## 2.







## 3.









## 9.\_\_

1

- (A) Yes, there is a math test.
- (B) Yes, that is my favorite class.
- (C) Yes, there is one in the morning.

| <ul> <li>(A) Yes, it is fun.</li> <li>(B) No, she is in the library.</li> <li>(C) Yes, they are on the swings.</li> <li>三、言孩理解: 每週均有三個選項, 请依證所発到的對話與問題, "是小一個最遺當的答案。(一題1分, 共 5分。)</li> <li>(A) Under add add add add add add add add add ad</li></ul>